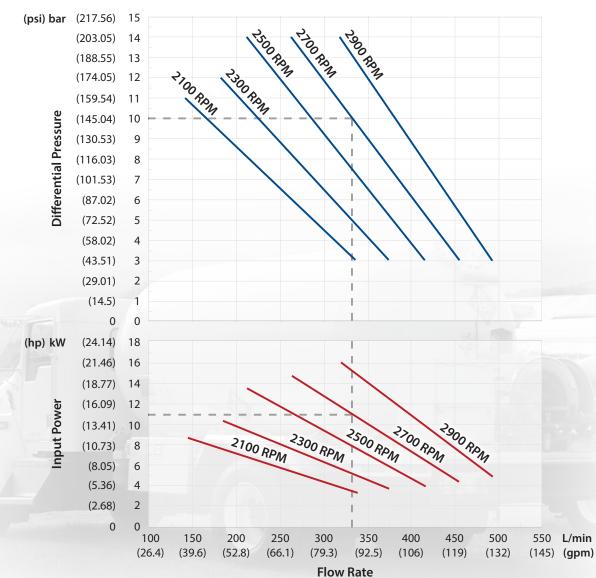

Patent pending

<sup>&</sup>lt;sup>2</sup> Corken® model Z3200



#### **R75 Operating Limits**

| Maximum<br>Differential Pressure |     | Maximum<br>Working Pressure |     | Hydrostatic<br>Test Pressure |       | Minimum<br>Temperature |      | Maximum<br>Speed |
|----------------------------------|-----|-----------------------------|-----|------------------------------|-------|------------------------|------|------------------|
| bar                              | psi | bar                         | psi | bar                          | psi   | °C                     | °F   | rpm              |
| 14                               | 203 | 30                          | 425 | 70                           | 1,050 | - 40                   | - 40 | 3,500            |

#### **R75 Performance**





### Where Innovation Flows

Authorized PSG Partner:



EBSRAY PUMPS PTY LIMITED ABN 52 000 061 003

Head Office and Works 156 South Creek Road, Cromer NSW 2099, Australia T: (+61 2) 9905 0234 F: (+61 2) 9938 3825 ebsraypumps.com.au

Copyright © 2018 PSG®, a Dover company

551-005\_A4 01/18