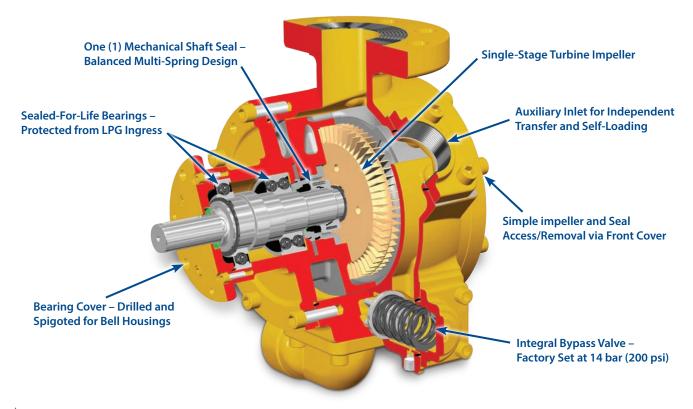

#### **Ebsray Model R75 Series Regenerative Turbine Pumps**<sup>1</sup>

Ebsray Model R75 Series Regenerative Turbine Pumps are designed and precision-built from the ground up, specifically for the unloading of LPG tank trucks. The R75 can run smoothly and quietly across it's range even in poor suction conditions. Designed with no contact between the impeller and pump body, the R75 pump offers less wear and vastly increased times between maintenance.

#### **Features & Benefits:**

- Dimensional fit for existing Ebsray and competitive pump<sup>2</sup> installations
- Simple, single-stage design with fewer rotating parts and smaller footprint than a side-channel pump
- Ductile iron pressure retaining parts
- No contact between impeller and pump body
- Designed for hydraulic and PTO drive
- Can operate at 3,500 rpm allowing close coupling to 2 pole motors on bobtails and in fixed installations
- Flow rates to 480 L/min (127 gpm)
- 14 bar (203 psi) differential pressure for higher flow through all delivery hoses for shorter fill times
- Complies with ATEX and AS1596 Codes (UL51 certification currently in progress)