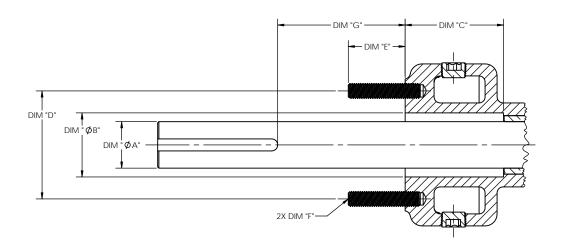

NOTES: UNLESS OTHERWISE SPECIFIED

1. \* INDICATES DIMENSIONS AND/OR FEATURES MODIFIED ON CURRENT REV LEVEL.

DRAWING DOES NOT SHOW DETAILS OF ALL OPTIONS AND ACCESSORIES

| PUMP SIZE | Size Units Dim "Øa |        | DIM "ØB" | DIM "C" | DIM "D" | DIM "E" | DIM "F"     | DIM "G" |
|-----------|--------------------|--------|----------|---------|---------|---------|-------------|---------|
| V-55      | in                 | Ø1.44  | Ø2.18    | 3.88    | 3.25    | 1.64    | 7/16-14 UNC | 7.75    |
| V-33      | mm                 | Ø36.52 | Ø55.25   | 98.43   | 82.55   | 41.73   | -           | 196.85  |
| V-133/254 | in                 | Ø1.94  | Ø2.67    | 4.10    | 4.50    | 2.38    | 5/8-11 UNC  | 14.31   |
| V-133/234 | mm                 | Ø49.21 | Ø67.89   | 104.14  | 114.3   | 60.33   | -           | 363.53  |
| V-423     | in                 | Ø2.44  | Ø3.42    | 4.38    | 6.00    | 2.25    | 5/8-11 UNC  | 9.86    |
|           | mm                 | Ø61.91 | Ø86.86   | 111.13  | 152.4   | 57.15   | -           | 250.44  |