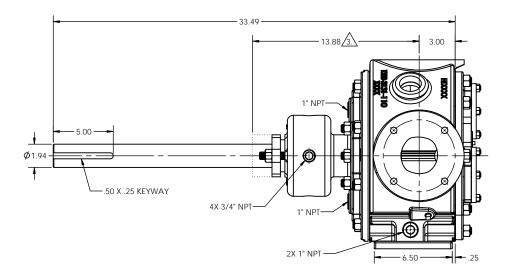

NOTES: UNLESS OTHERWISE SPECIFIED

- 1. DIMENSIONS AND TOLERANCES PER ASME Y14.5M-1994.
- 2. \* INDICATES DIMENSIONS AND/OR FEATURES MODIFIED ON CURRENT REV LEVEL.

3. MINIMUM DIMENSION FOR REPACKING.

THIS DRAWING DOES NOT SHOW DETAILS OF ALL OPTIONS AND ACCESSORIES