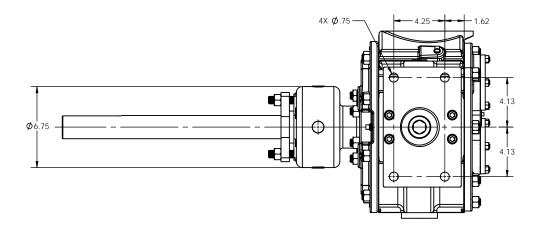

NOTES: UNLESS OTHERWISE SPECIFIED

- 1. DIMENSIONS AND TOLERANCES PER ASME Y14.5M-1994.
- 2. \* INDICATES DIMENSIONS AND/OR FEATURES MODIFIED ON CURRENT REV LEVEL.

3. MINIMUM DIMENSION FOR REPACKING.

THIS DRAWING DOES NOT SHOW DETAILS OF ALL OPTIONS AND ACCESSORIES