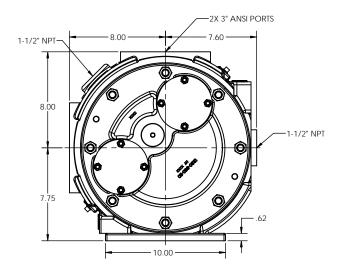

NOTES: UNLESS OTHERWISE SPECIFIED

- 1. DIMENSIONS AND TOLERANCES PER ASME Y14.5M-1994.
- 2. \* INDICATES DIMENSIONS AND/OR FEATURES MODIFIED ON CURRENT REV LEVEL.

3. MINIMUM DIMENSION FOR REPACKING.

THIS DRAWING DOES NOT SHOW DETAILS OF ALL OPTIONS AND ACCESSORIES