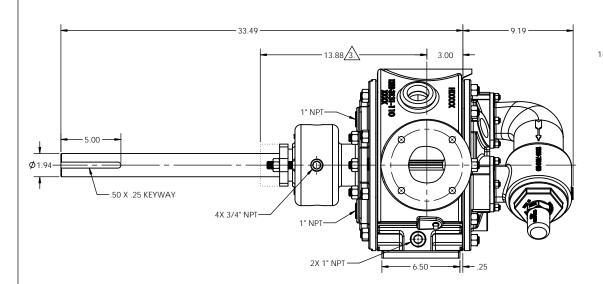

NOTES: UNLESS OTHERWISE SPECIFIED

- 1. DIMENSIONS AND TOLERANCES PER ASME Y14.5M-1994.
- 2. \* INDICATES DIMENSIONS AND/OR FEATURES MODIFIED ON CURRENT REV LEVEL.

3. MINIMUM DIMENSION FOR REPACKING.

THIS DRAWING DOES NOT SHOW DETAILS OF ALL OPTIONS AND ACCESSORIES

PUMP ASSEMBLY, DIMENSIONAL

| WOLLO | -               | SIZE  | DRAWING NO. |         |      | A REV. |
|-------|-----------------|-------|-------------|---------|------|--------|
|       | DATE 2017-12-15 |       | LM0057      |         |      |        |
| W BY  | DATE 2017-12-15 | SCALE | 1:4         | SHEET 1 | OF 1 |        |