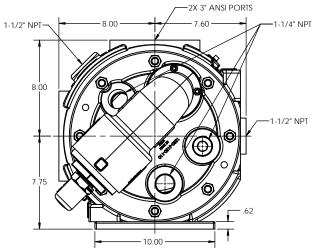

NOTES: UNLESS OTHERWISE SPECIFIED

- 1. DIMENSIONS AND TOLERANCES PER ASME Y14.5M-1994.
- 2. \* INDICATES DIMENSIONS AND/OR FEATURES MODIFIED ON CURRENT REV LEVEL.

3. MINIMUM DIMENSION FOR REPACKING.

THIS DRAWING DOES NOT SHOW DETAILS OF ALL OPTIONS AND ACCESSORIES

PUMP ASSEMBLY, DIMENSIONAL

| WOLLO | -               | SIZE  | DRAWING NO. |         |      | A REV. |
|-------|-----------------|-------|-------------|---------|------|--------|
|       | DATE 2017-12-15 |       | LM0057      |         |      |        |
| W BY  | DATE 2017-12-15 | SCALE | 1:4         | SHEET 1 | OF 1 |        |