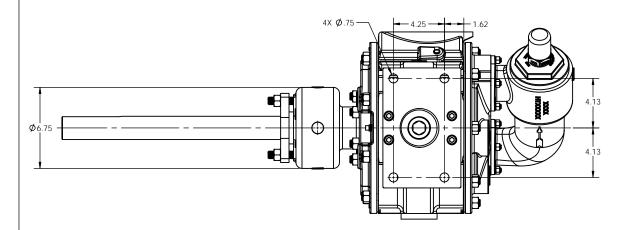

NOTES: UNLESS OTHERWISE SPECIFIED

- 1. DIMENSIONS AND TOLERANCES PER ASME Y14.5M-1994.
- 2. \* INDICATES DIMENSIONS AND/OR FEATURES MODIFIED ON CURRENT REV LEVEL.

3. MINIMUM DIMENSION FOR REPACKING.

THIS DRAWING DOES NOT SHOW DETAILS OF ALL OPTIONS AND ACCESSORIES

PUMP ASSEMBLY, DIMENSIONAL

| WOLLO | -               | SIZE  | DRAWING NO. |         |      | A REV. |
|-------|-----------------|-------|-------------|---------|------|--------|
|       | DATE 2017-12-15 |       | LM0057      |         |      |        |
| W BY  | DATE 2017-12-15 | SCALE | 1:4         | SHEET 1 | OF 1 |        |