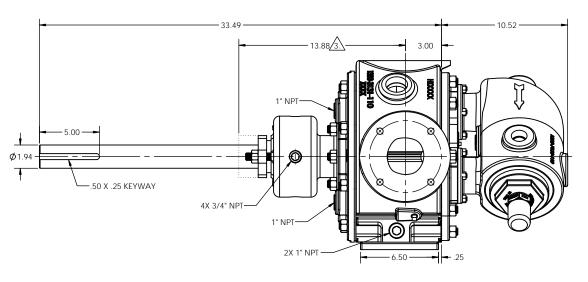

NOTES: UNLESS OTHERWISE SPECIFIED

- 1. DIMENSIONS AND TOLERANCES PER ASME Y14.5M-1994.
- 2. \* INDICATES DIMENSIONS AND/OR FEATURES MODIFIED ON CURRENT REV LEVEL.

3. MINIMUM DIMENSION FOR REPACKING.

THIS DRAWING DOES NOT SHOW DETAILS OF ALL OPTIONS AND ACCESSORIES

ENVIROGEAR<sup>®</sup> PUMPS 22069 VAN BUREN STREET GRAND TERRACE, CA 92313 USA 909 422-1731 WWW.ENVIROGEARPUMP.COM PUMP ASSEMBLY, DIMENSIONAL KETED PRV

1 OF 1