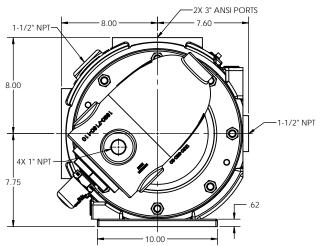

NOTES: UNLESS OTHERWISE SPECIFIED

- 1. DIMENSIONS AND TOLERANCES PER ASME Y14.5M-1994.
- 2. \* INDICATES DIMENSIONS AND/OR FEATURES MODIFIED ON CURRENT REV LEVEL.

3. MINIMUM DIMENSION FOR REPACKING.

THIS DRAWING DOES NOT SHOW DETAILS OF ALL OPTIONS AND ACCESSORIES

ENVIROGEAR<sup>®</sup> PUMPS 22069 VAN BUREN STREET GRAND TERRACE, CA 92313 USA 909 422-1731 WWW.ENVIROGEARPUMP.COM PUMP ASSEMBLY, DIMENSIONAL KETED PRV

1 OF 1