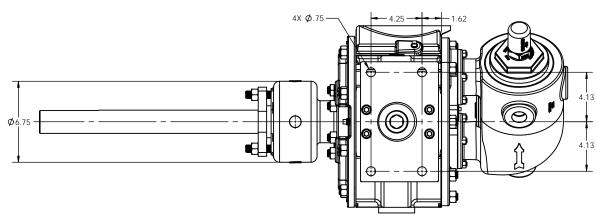

NOTES: UNLESS OTHERWISE SPECIFIED

- 1. DIMENSIONS AND TOLERANCES PER ASME Y14.5M-1994.
- 2. \* INDICATES DIMENSIONS AND/OR FEATURES MODIFIED ON CURRENT REV LEVEL.

3. MINIMUM DIMENSION FOR REPACKING.

THIS DRAWING DOES NOT SHOW DETAILS OF ALL OPTIONS AND ACCESSORIES

ENVIROGEAR<sup>®</sup> PUMPS 22069 VAN BUREN STREET GRAND TERRACE, CA 92313 USA 909 422-1731 WWW.ENVIROGEARPUMP.COM PUMP ASSEMBLY, DIMENSIONAL KETED PRV

1 OF 1