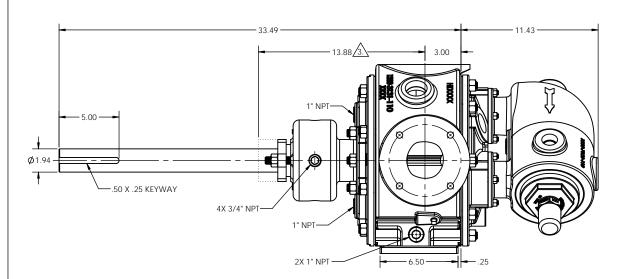

NOTES: UNLESS OTHERWISE SPECIFIED

- 1. DIMENSIONS AND TOLERANCES PER ASME Y14.5M-1994.
- 2. \* INDICATES DIMENSIONS AND/OR FEATURES MODIFIED ON CURRENT REV LEVEL.

3. MINIMUM DIMENSION FOR REPACKING.

THIS DRAWING DOES NOT SHOW DETAILS OF ALL OPTIONS AND ACCESSORIES

| NF | TOLERANCES ARE:  |  |  |
|----|------------------|--|--|
|    | DECIMALS .XX ± - |  |  |
|    | .XXX ± -         |  |  |

| TITLE | •                                     |  |
|-------|---------------------------------------|--|
|       | PUMP ASSEMBLY, DIMENSIONAL            |  |
| V2-   | 133, JACKETED HEAD, JACKETED P        |  |
|       | · · · · · · · · · · · · · · · · · · · |  |
| SIZE  | DRAWING NO.                           |  |
| C     | LM0059                                |  |

| _ | V2-   | V2-133, JACKETED HEAD, JACKETED PRV |     |       |        |        |
|---|-------|-------------------------------------|-----|-------|--------|--------|
|   | SIZE  | DRAWING NO.                         | LMC | 0059  |        | A REV. |
| Ī | SCALE | 1:4                                 |     | SHEET | 1 OF 1 |        |