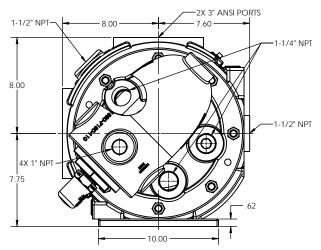

NOTES: UNLESS OTHERWISE SPECIFIED

- 1. DIMENSIONS AND TOLERANCES PER ASME Y14.5M-1994.
- 2. \* INDICATES DIMENSIONS AND/OR FEATURES MODIFIED ON CURRENT REV LEVEL.

3. MINIMUM DIMENSION FOR REPACKING.

THIS DRAWING DOES NOT SHOW DETAILS OF ALL OPTIONS AND ACCESSORIES

| NF | TOLERANCES ARE:  |  |  |
|----|------------------|--|--|
|    | DECIMALS .XX ± - |  |  |
|    | .XXX ± -         |  |  |

| TITLE | •                                     |  |
|-------|---------------------------------------|--|
|       | PUMP ASSEMBLY, DIMENSIONAL            |  |
| V2-   | 133, JACKETED HEAD, JACKETED P        |  |
|       | · · · · · · · · · · · · · · · · · · · |  |
| SIZE  | DRAWING NO.                           |  |
| C     | LM0059                                |  |

| _ | V2-   | V2-133, JACKETED HEAD, JACKETED PRV |     |       |        |        |
|---|-------|-------------------------------------|-----|-------|--------|--------|
|   | SIZE  | DRAWING NO.                         | LMC | 0059  |        | A REV. |
| Ī | SCALE | 1:4                                 |     | SHEET | 1 OF 1 |        |