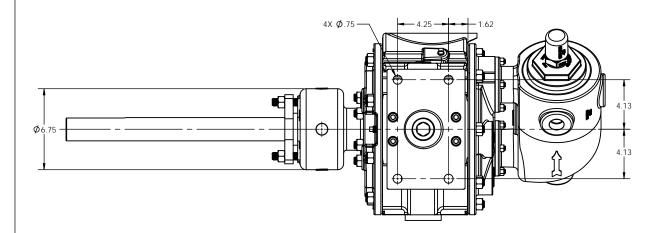

NOTES: UNLESS OTHERWISE SPECIFIED

- 1. DIMENSIONS AND TOLERANCES PER ASME Y14.5M-1994.
- 2. \* INDICATES DIMENSIONS AND/OR FEATURES MODIFIED ON CURRENT REV LEVEL.

3. MINIMUM DIMENSION FOR REPACKING.

THIS DRAWING DOES NOT SHOW DETAILS OF ALL OPTIONS AND ACCESSORIES

| NF | TOLERANCES ARE:  |  |  |
|----|------------------|--|--|
|    | DECIMALS .XX ± - |  |  |
|    | .XXX ± -         |  |  |

| TITLE | •                                     |  |
|-------|---------------------------------------|--|
|       | PUMP ASSEMBLY, DIMENSIONAL            |  |
| V2-   | 133, JACKETED HEAD, JACKETED P        |  |
|       | · · · · · · · · · · · · · · · · · · · |  |
| SIZE  | DRAWING NO.                           |  |
| C     | LM0059                                |  |

| _ | V2-   | V2-133, JACKETED HEAD, JACKETED PRV |     |       |        |        |
|---|-------|-------------------------------------|-----|-------|--------|--------|
|   | SIZE  | DRAWING NO.                         | LMC | 0059  |        | A REV. |
| Ī | SCALE | 1:4                                 |     | SHEET | 1 OF 1 |        |