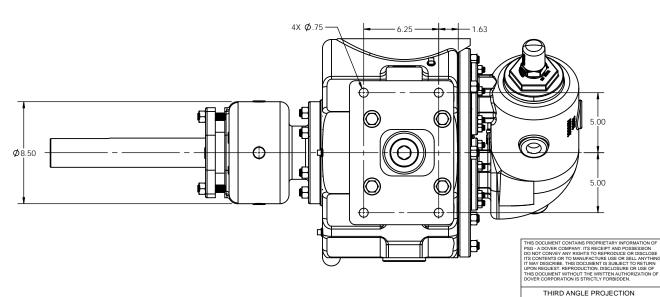

NOTES: UNLESS OTHERWISE SPECIFIED

- 1. DIMENSIONS AND TOLERANCES PER ASME Y14.5M-1994.
- 2. \* INDICATES DIMENSIONS AND/OR FEATURES MODIFIED ON CURRENT REV LEVEL.

3. MINIMUM DIMENSION FOR REPACKING.

THIS DRAWING DOES NOT SHOW DETAILS OF ALL OPTIONS AND ACCESSORIES

PUMP ASSEMBLY, DIMENSIONAL V2-423, NON-JK HEAD, JACKETED PRV

DESCRIPTION

RELEASED INTO PRODUCTION SEE ECN #GRT000022

A A LM0041 1 OF 1