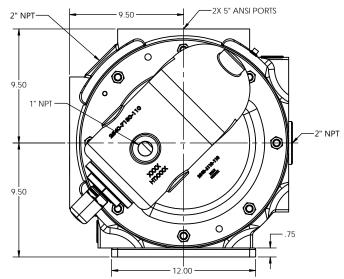

NOTES: UNLESS OTHERWISE SPECIFIED

- 1. DIMENSIONS AND TOLERANCES PER ASME Y14.5M-1994.
- 2. \* INDICATES DIMENSIONS AND/OR FEATURES MODIFIED ON CURRENT REV LEVEL.

3. MINIMUM DIMENSION FOR REPACKING.

THIS DRAWING DOES NOT SHOW DETAILS OF ALL OPTIONS AND ACCESSORIES

PUMP ASSEMBLY, DIMENSIONAL V2-423, NON-JK HEAD, JACKETED PRV

DESCRIPTION

RELEASED INTO PRODUCTION SEE ECN #GRT000022

A A LM0041 1 OF 1