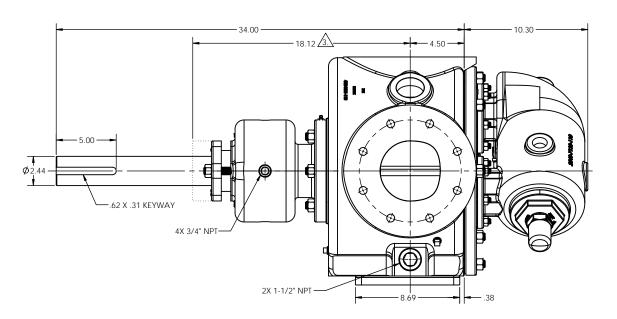

NOTES: UNLESS OTHERWISE SPECIFIED

- 1. DIMENSIONS AND TOLERANCES PER ASME Y14.5M-1994.
- 2. \* INDICATES DIMENSIONS AND/OR FEATURES MODIFIED ON CURRENT REV LEVEL.

3. MINIMUM DIMENSION FOR REPACKING.

THIS DRAWING DOES NOT SHOW DETAILS OF ALL OPTIONS AND ACCESSORIES

PUMP ASSEMBLY, DIMENSIONAL V2-423, NON-JK HEAD, JACKETED PRV

DESCRIPTION

RELEASED INTO PRODUCTION SEE ECN #GRT000022

A A LM0041 1 OF 1