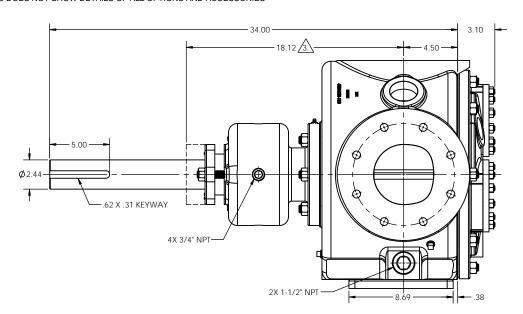

NOTES: UNLESS OTHERWISE SPECIFIED

- 1. DIMENSIONS AND TOLERANCES PER ASME Y14.5M-1994.
- 2. \* INDICATES DIMENSIONS AND/OR FEATURES MODIFIED ON CURRENT REV LEVEL.

3. MINIMUM DIMENSION FOR REPACKING.

THIS DRAWING DOES NOT SHOW DETAILS OF ALL OPTIONS AND ACCESSORIES