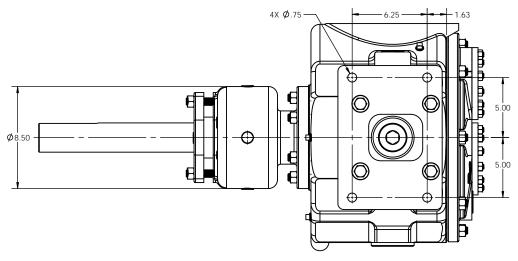

NOTES: UNLESS OTHERWISE SPECIFIED

- 1. DIMENSIONS AND TOLERANCES PER ASME Y14.5M-1994.
- 2. \* INDICATES DIMENSIONS AND/OR FEATURES MODIFIED ON CURRENT REV LEVEL.

3. MINIMUM DIMENSION FOR REPACKING.

THIS DRAWING DOES NOT SHOW DETAILS OF ALL OPTIONS AND ACCESSORIES