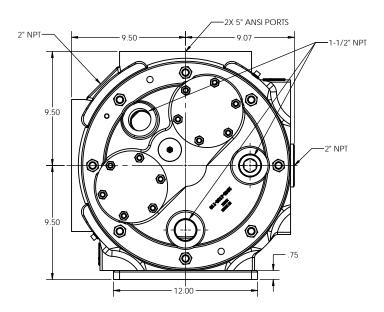

NOTES: UNLESS OTHERWISE SPECIFIED

- 1. DIMENSIONS AND TOLERANCES PER ASME Y14.5M-1994.
- 2. \* INDICATES DIMENSIONS AND/OR FEATURES MODIFIED ON CURRENT REV LEVEL.

3. MINIMUM DIMENSION FOR REPACKING.

THIS DRAWING DOES NOT SHOW DETAILS OF ALL OPTIONS AND ACCESSORIES