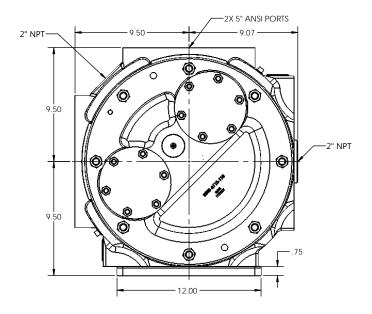

NOTES: UNLESS OTHERWISE SPECIFIED

- 1. DIMENSIONS AND TOLERANCES PER ASME Y14.5M-1994.
- 2. \* INDICATES DIMENSIONS AND/OR FEATURES MODIFIED ON CURRENT REV LEVEL.

3. MINIMUM DIMENSION FOR REPACKING.

THIS DRAWING DOES NOT SHOW DETAILS OF ALL OPTIONS AND ACCESSORIES

PUMP ASSEMBLY, DIMENSIONAL V2-423, NON-JACKETED HEAD, NO PRV

DESCRIPTION

RELEASED INTO PRODUCTION SEE ECN #GRT000022

| T | 1,    |                  |      |  |  |  |
|---|-------|------------------|------|--|--|--|
|   | SIZE  | DRAWING NO.      | REV. |  |  |  |
|   | С     | LM0045           | A    |  |  |  |
|   | SCALE | 1:4 SHEET 1 OF 1 |      |  |  |  |