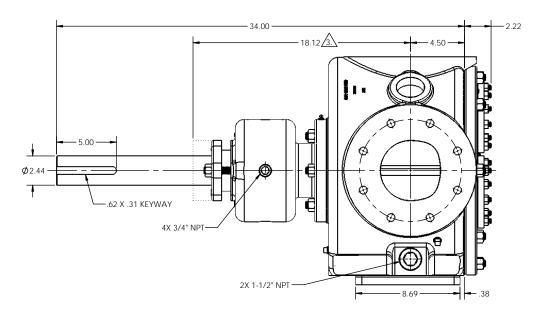

NOTES: UNLESS OTHERWISE SPECIFIED

- 1. DIMENSIONS AND TOLERANCES PER ASME Y14.5M-1994.
- 2. \* INDICATES DIMENSIONS AND/OR FEATURES MODIFIED ON CURRENT REV LEVEL.

3. MINIMUM DIMENSION FOR REPACKING.

THIS DRAWING DOES NOT SHOW DETAILS OF ALL OPTIONS AND ACCESSORIES

PUMP ASSEMBLY, DIMENSIONAL V2-423, NON-JACKETED HEAD, NO PRV

DESCRIPTION

RELEASED INTO PRODUCTION SEE ECN #GRT000022

| T | 1,    |                  |      |  |  |  |
|---|-------|------------------|------|--|--|--|
|   | SIZE  | DRAWING NO.      | REV. |  |  |  |
|   | С     | LM0045           | A    |  |  |  |
|   | SCALE | 1:4 SHEET 1 OF 1 |      |  |  |  |