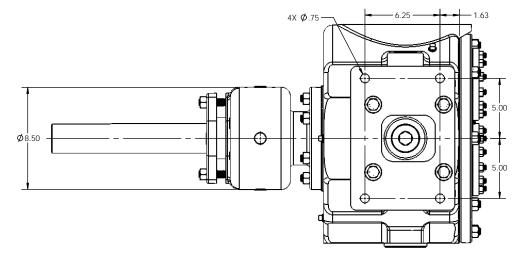

NOTES: UNLESS OTHERWISE SPECIFIED

- 1. DIMENSIONS AND TOLERANCES PER ASME Y14.5M-1994.
- 2. \* INDICATES DIMENSIONS AND/OR FEATURES MODIFIED ON CURRENT REV LEVEL.

3. MINIMUM DIMENSION FOR REPACKING.

THIS DRAWING DOES NOT SHOW DETAILS OF ALL OPTIONS AND ACCESSORIES

PUMP ASSEMBLY, DIMENSIONAL V2-423, NON-JACKETED HEAD, NO PRV

DESCRIPTION

RELEASED INTO PRODUCTION SEE ECN #GRT000022

| T | 1,    |                  |      |  |  |  |
|---|-------|------------------|------|--|--|--|
|   | SIZE  | DRAWING NO.      | REV. |  |  |  |
|   | С     | LM0045           | A    |  |  |  |
|   | SCALE | 1:4 SHEET 1 OF 1 |      |  |  |  |