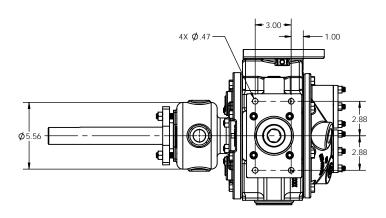

NOTES: UNLESS OTHERWISE SPECIFIED

- 1. DIMENSIONS AND TOLERANCES PER ASME Y14.5M-1994.
- 2. \* INDICATES DIMENSIONS AND/OR FEATURES MODIFIED ON CURRENT REV LEVEL.

3. MINIMUM DIMENSION FOR REPACKING.

THIS DRAWING DOES NOT SHOW DETAILS OF ALL OPTIONS AND ACCESSORIES

PUMP ASSEMBLY, DIMENSIONAL V2-55, JACKETED HEAD, NO PRV

|       |             | <u> </u>     |        |
|-------|-------------|--------------|--------|
| C     | DRAWING NO. | LM0061       | A REV. |
| SCALE | 1:4         | SHEET 1 OF 1 |        |