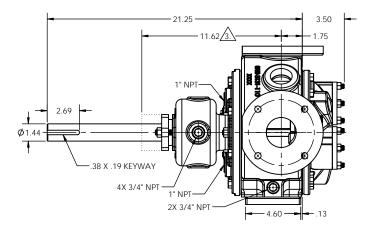

NOTES: UNLESS OTHERWISE SPECIFIED

- 1. DIMENSIONS AND TOLERANCES PER ASME Y14.5M-1994.
- 2. \* INDICATES DIMENSIONS AND/OR FEATURES MODIFIED ON CURRENT REV LEVEL.

3. MINIMUM DIMENSION FOR REPACKING.

THIS DRAWING DOES NOT SHOW DETAILS OF ALL OPTIONS AND ACCESSORIES

PUMP ASSEMBLY, DIMENSIONAL V2-55, JACKETED HEAD, NO PRV

|       |             | <u> </u>     |        |
|-------|-------------|--------------|--------|
| C     | DRAWING NO. | LM0061       | A REV. |
| SCALE | 1:4         | SHEET 1 OF 1 |        |