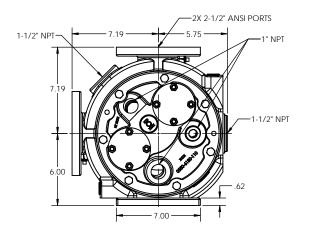

NOTES: UNLESS OTHERWISE SPECIFIED

- 1. DIMENSIONS AND TOLERANCES PER ASME Y14.5M-1994.
- 2. \* INDICATES DIMENSIONS AND/OR FEATURES MODIFIED ON CURRENT REV LEVEL.

3. MINIMUM DIMENSION FOR REPACKING.

THIS DRAWING DOES NOT SHOW DETAILS OF ALL OPTIONS AND ACCESSORIES

PUMP ASSEMBLY, DIMENSIONAL V2-55, JACKETED HEAD, NO PRV

|       |             | <u> </u>     |        |
|-------|-------------|--------------|--------|
| C     | DRAWING NO. | LM0061       | A REV. |
| SCALE | 1:4         | SHEET 1 OF 1 |        |